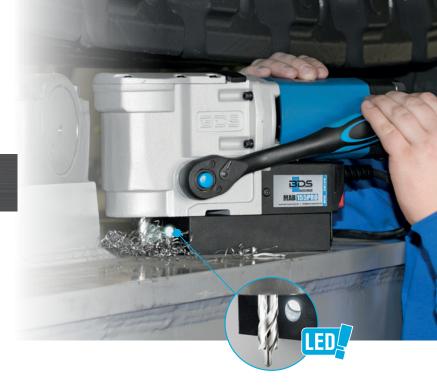

## MAB 155PRO

Horizontal magnetic core drilling machine with an angular gearbox. Ideal for drilling in extremely confined spaces. New! Integrated LED Spot Light for more visibility and precise drilling.

## THE SMALL MACHINE WITH HUGE POWER

- Handy and compact machine for drilling in confined spaces
- New powerful motor
- With ratchet for optimum handling
- The LED Spotlight integrated in magnet ensures more visibility and precise drilling