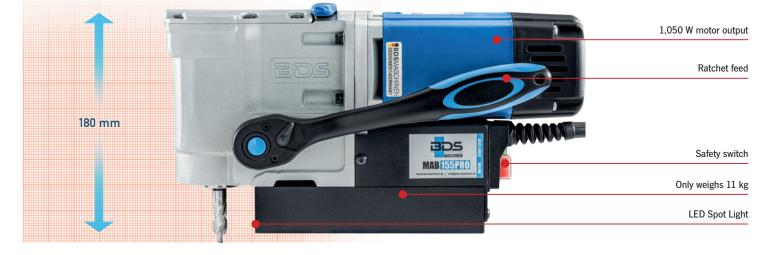

## MAB 155PRO

Horizontal magnetic core drilling machine with an angular gearbox. Ideal for drilling in extremely confined spaces. New! Integrated LED Spot Light for more visibility and precise drilling.

## THE SMALL MACHINE WITH HUGE POWER

- Handy and compact machine for drilling in confined spaces
- New powerful motor
- With ratchet for optimum handling
- The LED Spotlight integrated in magnet ensures more visibility and precise drilling

| MAB 155PRO           |                            |
|----------------------|----------------------------|
| Motor output         | 1,050 W                    |
| Voltage              | 230 V/110 V AC, 50 - 60 Hz |
| Stroke               | 39 mm                      |
| Magnet dimensions    | 80 x 185 x 38.5 mm         |
| Weight               | 11 kg                      |
| Direct arbor         | 19 mm Weldon (3/4")        |
| Gear 1 range         | 320 rpm                    |
| MAB 155PRO 230 V     |                            |
| MAB 155PRO 110/125 V |                            |
|                      |                            |