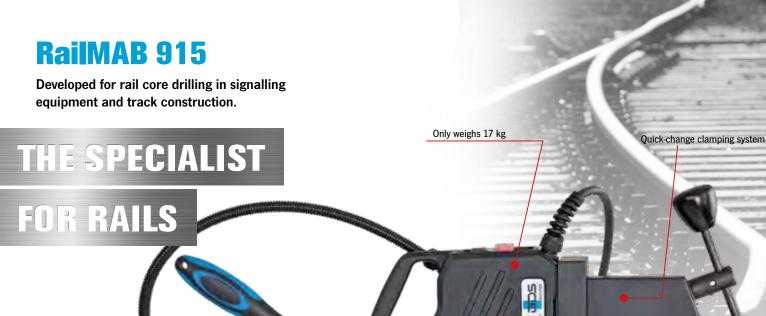

Suitable adapter for every rail profile

Powerful 1,600 W motor

Low-wear oil bath gearbox

- ► Powerful 1,600 W electric motor
- ► 2-speed oil bath gearbox
- ► Full wave control electronics
- ► Powerful quick-change clamping system

| RailMAB 915                    |                      |
|--------------------------------|----------------------|
| Motor output                   | 1,600 W              |
| Voltage                        | 230 V AC, 50 - 60 Hz |
| Stroke                         | 160 mm               |
| Weight                         | 17 kg                |
| Industrial arbor               | Weldon 19 mm (3/4")  |
| Spindle taper                  | MT 3                 |
| Gear 1 range                   | 70 – 280 rpm         |
| Gear 2 range                   | 180 – 580 rpm        |
| Torque control                 | <b>✓</b>             |
| Full wave control electronics  | <b>✓</b>             |
| Overheating protection         | <b>✓</b>             |
| Permanent internal lubrication | <b>✓</b>             |
| Cooling                        | Drilling emulsion    |
| Carbon brush wear indicator    | <b>✓</b>             |
| RailMAB 915 230 V              |                      |
| RailMAB 915 110/125 V          |                      |