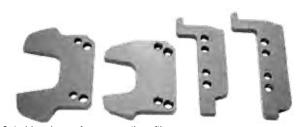

| Order no. | Rail adapter for RailMAB 915 |
|-----------|------------------------------|
| ZAS 049S  | Rail adapter S 49            |
| ZAS 054S  | Rail adapter S 54            |
| ZAS 050U  | Rail adapter UIC 50          |
| ZAS 054U  | Rail adapter UIC 54          |