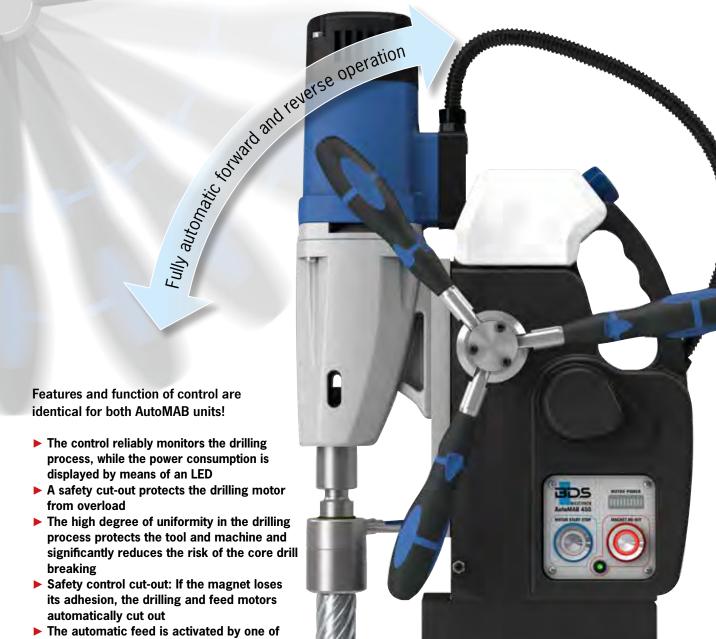

## AutoMAB 450 Motor output 1,150 W Voltage 230 V, 50 - 60 Hz Stroke 160 mm Magnet dimensions 168 x 84 x 48 mm Weight 16 kg MT 2 Spindle taper Industrial arbor MT 2, 19 mm (3/4") 250 rpm Gear 1 range 450 rpm Gear 2 range Permanent internal lubrication LED power indicator Magnet indicator with safety cut-out Feed Automatic feed/return AutoMAB 450 230 V AutoMAB 450 110/125 V

| 1 Magnetic core drilling machine AutoMAB 450       |
|----------------------------------------------------|
| 1 Ejector pin ZAK 075 + 100                        |
| 1 Ejector drift MT 2                               |
| 1 Industrial arbor ZIA 219-KN, 19 mm Weldon (3/4") |
| 1 Allen key size 5                                 |
| 1 Carry case                                       |
| 1 Safety lashing strap                             |
| 1 Operating instructions                           |